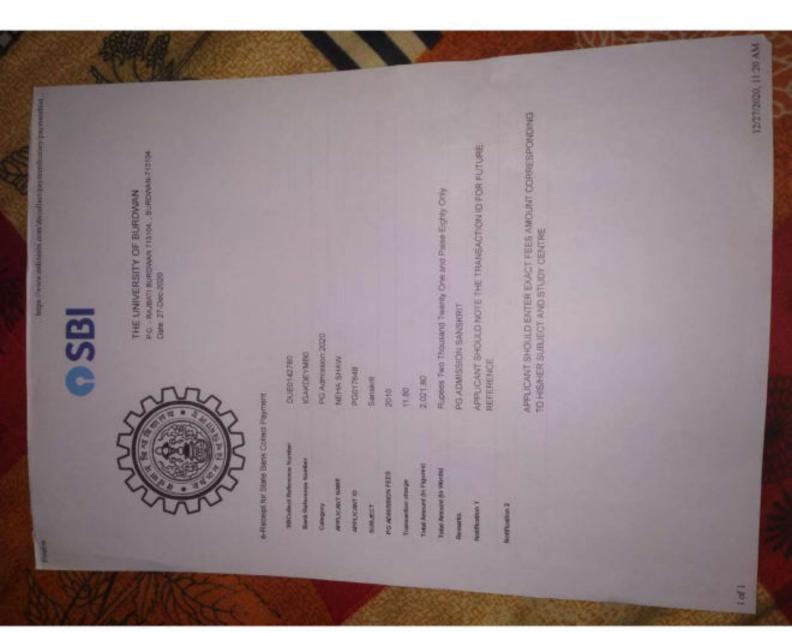

701003415 of 2017-18

Roll No.: BUR/S/2020/037

Program Name : M.A. in Sanskrit under Choice Based Credit System

Department/College : THE UNIVERSITY OF BURDWAN

Examinee Category :Regular

Chance Count : 1



| Course Code | Course Name                                     |  |
|-------------|-------------------------------------------------|--|
| MASANS101   | VEDIC HYMNS AND HISTORY OF VEDIC LITERATURE     |  |
| MASANS102   | MEGHADUTA AND HARSACARITA                       |  |
| MASANS103   | BHASAPARICCHEDA (PART-I) AND SANSKRIT PHILOLOGY |  |
| MASANS104   | ARTHASASTRA AND ASOKAN EDICTS                   |  |
| MASANS105   | KENOPANISAD AND KRSIPARASARA                    |  |

Date of Commencement :31.03.2021

Aninga zohi Pal

CONTROLLER OF EXAMINATIONS

SIGNATURE OF THE EXAMINEE



https://www.onlinesbi.com/sbicollect/paymenthistory/paymenthist

### irefox

# **O**SBI



THE UNIVERSITY OF BURDWAN P.O. - RAJBATI BURDWAN 713104, BURDWAN-713104 Date: 27-Dec-2020

e-Receipt for State Bank Collect Payment

| SBCollect Reference Number | DUE0142012                                                       |
|----------------------------|------------------------------------------------------------------|
| Bank Reference Number      | IGAKDEWGL6                                                       |
| Category                   | PG Admission 2020                                                |
| APPLICANT NAME             | PARAMITA GHOSH                                                   |
| APPLICANT ID               | PG011410