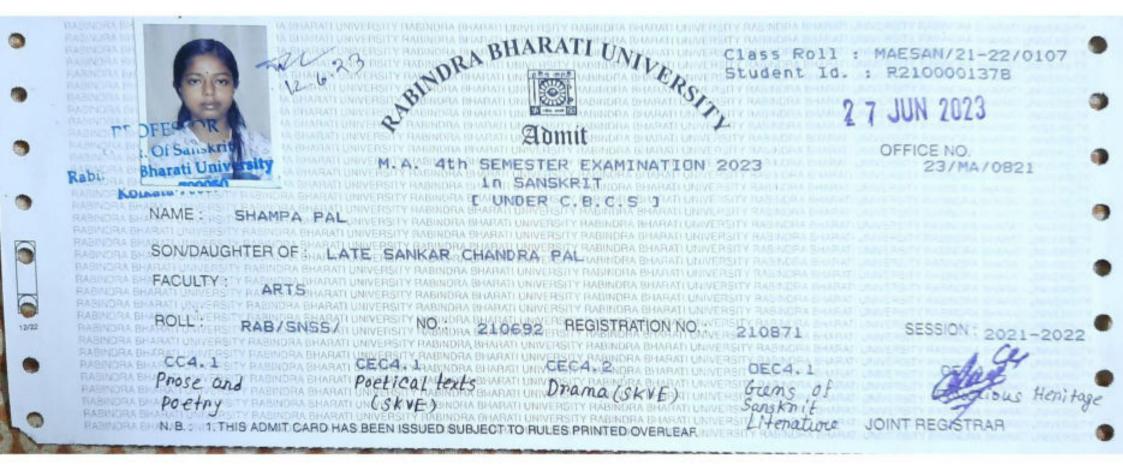

Mukul Biswan 30.01.2024

| Sl. No | Name                   | C. Pass Out | University                               | Period  | Mode     | Contact No  | Remarks                  |
|--------|------------------------|-------------|------------------------------------------|---------|----------|-------------|--------------------------|
| 21     | Purnima Das            | 2015-18     | M.A.J.Foundation Institute,<br>Bangaluru | 2020-23 | Regular  | 7908618566  | Admit Card               |
| 20     | Laboni Sarkar          | 2015-18     | Visva Bharati                            | 2019-24 | Regular  | 9800546081  | Kathakali classical dane |
| 17     | Sk. Hafijur            | 2015-18     | University of Burdwan                    | 2019-21 | Distance | 6294122624  | Admit Card               |
| 2      | Mohan Murmu            | 2017-20     | University of Burdwan                    | 2020-22 | Regular  | 6294685804  | Admit Card               |
| 3      | Protap Mondal          | 2017-20     | University of Burdwan                    | 2022-24 | Regular  | \$967398701 |                          |
| 5      | Dipkumar Mondal        | 2017-20     | University of Burdwan                    | 2021-23 | Regular  | 6296006345  | Admit Card               |
| 7      | Antara Mondal          | 2017-20     | University of Burdwan                    | 2020-22 | Regular  | 8116988825  | Admit Card               |
| 9      | Supriya Ghosh          | 2017-20     | University of Burdwan                    | 2022-24 | Distance | 7362923344  | Admit Card               |
| 4      | Shreya Mondal          | 2018-21     | Rabindra Bharati University              | 2021-23 | Regular  | 9382306210  | Admit Card               |
| 1      | Devjoti Dey            | 2017-21     | Visva Bharati                            | 2021-23 | Regular  | 8016547775  | Admit Card               |
| 6      | Nupur Dey              | 2017-21     | Kazi Nazrul University                   | 2022-24 | Regular  | 8016780108  | Admit Card               |
| 8      | Seuli Biswas           | 2018-21     | Visva-Bharati                            | 2021-23 | Regular  | 9749227564  | Admission Slip           |
| 13     | Priyanka Bhattachariya | 2018-21     | University of Burdwan                    | 2022-24 | Distance | 7479235118  | Admit Card               |
| 14     | Chaitali Dey           | 2018-21     | University of Burdwan                    | 2022-24 | Distance | 8944021670  |                          |
| 15     | Jhuma Pal              | 2018-21     | University of Burdwan                    | 2022-24 | Distance | 6295694196  | Admit Card               |
| 16     | Soumi Samanta          | 2018-21     | University of Burdwan                    | 2022-24 | Distance | 7890569142  | Admit Card               |
| 18     | Piyali Sarkar          | 2018-21     | University of Burdwan                    | 2022-24 |          | 8001040989  | Admit Card               |
| 19     | Suparna Bowra          | 2018-21     | University of Burdwan                    | 2022-24 | Distance | 9382341880  | Admit Card               |
| 10     | Arpita Banik           | 2019-22     | University of Burdwan                    | 2022-24 | Distance | 7602456324  | Admit Card               |
| 11     | Madhumita Ghosh        | 2019-22     | University of Burdwan                    | 2022-24 | Distance | 8927918576  | Admit Card               |
| 12     | Ankhi Chowdhury        | 2019-22     | University of Burdwan                    | 2022-24 | Distance | 9564944029  | Admit Card               |