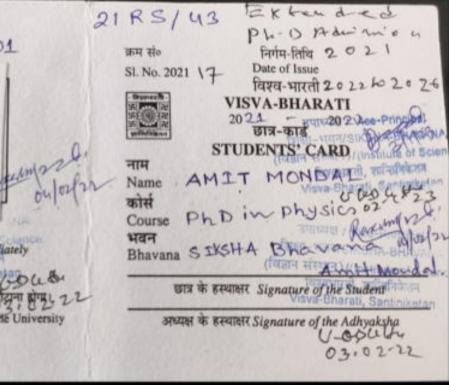

Date: 29.01.2024

Student progression to higher studies. UG to PG, PG to M. Phil., PG to Ph. D, M. Phil to Ph. D, Ph. D to post Doctoral, etc. (Last Batch, 2019-2020, 2020-2021, 2021-2022, 2022-23)

| Year of<br>Admissio<br>n in<br>Higher<br>Education | SI.<br>No.          | Name of student<br>enrolling into<br>higher education | Program graduated from      | Year of<br>Graduatio<br>n                           | Name of institution joined                          | Name of<br>programme<br>admitted to |
|----------------------------------------------------|---------------------|-------------------------------------------------------|-----------------------------|-----------------------------------------------------|-----------------------------------------------------|-------------------------------------|
|                                                    | 1.                  | Shilpa Mondal                                         | B.Sc. Hons. in<br>Nutrition |                                                     | The West Bengal<br>University of Health<br>Sciences | M.Sc.                               |
| 2019-<br>2020                                      | 2. Nargis Parvin Do |                                                       | 2019                        | The West Bengal<br>University of Health<br>Sciences | M.Sc.                                               |                                     |
|                                                    | 3.                  | Rajashri<br>Bhattacharyya                             | Do                          |                                                     | Vinoba Bhave<br>University                          | M.Sc.                               |

| Year of<br>Admissio<br>n in<br>Higher<br>Education | SI.<br>No | Name of student<br>enrolling into<br>higher education | Program graduated from      | Year of<br>Graduatio<br>n | Name of institution joined | Name of<br>programm<br>e admitted<br>to |
|----------------------------------------------------|-----------|-------------------------------------------------------|-----------------------------|---------------------------|----------------------------|-----------------------------------------|
| Concernon                                          | 1.        | Farhin Naz                                            | B.Sc. Hons. in<br>Nutrition |                           | Vidyasagar<br>University   | M.Sc.                                   |
| 2020-                                              | 2         | Monalisa<br>Mukherjee                                 | Do                          | 2020                      | Vidyasagar<br>University   | M.Sc.                                   |
| 2021                                               | 3.        | Puja Das                                              | Do                          | 2020                      | Vidyasagar<br>University   | M.Sc.                                   |
|                                                    | 4.        | Sumana Mohanta                                        | Do                          |                           | Vidyasagar<br>University   | M.Sc.                                   |

| Year of<br>Admissio<br>n in<br>Higher<br>Education | SI.<br>No. | Name of student<br>enrolling into<br>higher education | Program graduated from      | Year of<br>Graduatio<br>n | Name of institution joined                                 | Name of<br>programme<br>admitted to |
|----------------------------------------------------|------------|-------------------------------------------------------|-----------------------------|---------------------------|------------------------------------------------------------|-------------------------------------|
| Education 1.                                       | L          | Manisha Ghosh                                         | B.Sc. Hons. in<br>Nutrition |                           | Maulana Abul Kalam<br>Azad University of<br>Technology     |                                     |
|                                                    | 2.         | Sriparna khan                                         | Do                          |                           | Maulana Abul Kalam<br>Azad University of<br>Technology     | M.Sc.                               |
| 2021-<br>2022                                      | 3.         | Sneha Mukherjee                                       | Do                          | 2021                      | Maulana Abul Kalam<br>Azad University of M.S<br>Technology | M.Sc.                               |
|                                                    | 4.         | Ankhi Mondal                                          | Do                          | 1                         | Vidyasagar<br>University                                   | M.Sc.                               |
|                                                    | 5.         | Sultana Parvin                                        | Do Dohavid                  |                           | Vidyasagar<br>University                                   | M.Sc.                               |

|                                                    | 6.         | Priya Ghosh                                           | Do                          |                           | Vidyasagar<br>University                               | M.Sc.                               |
|----------------------------------------------------|------------|-------------------------------------------------------|-----------------------------|---------------------------|--------------------------------------------------------|-------------------------------------|
|                                                    | 7.         | Arpita Roy                                            | Do                          |                           | The University of<br>Burdwan                           | M.Sc.                               |
|                                                    | 8.         | Mousumi Pal                                           | Do                          |                           | The University of<br>Burdwan                           | M.Sc.                               |
|                                                    | 9.         | Shilpa Pal                                            | Do                          |                           | The University of<br>Burdwan                           | M.Sc.                               |
| Year of<br>Admissio<br>n in<br>Higher<br>Education | SI.<br>No. | Name of student<br>enrolling into<br>higher education | Program graduated from      | Year of<br>Graduatio<br>n | Name of institution joined                             | Name of<br>programme<br>admitted to |
|                                                    | 1.         | Ankita Sam                                            | B.Sc. Hons. in<br>Nutrition |                           | Vinoba Bhave<br>University                             | M.Sc.                               |
| 2022-                                              | 2.         | Antara<br>Chattopadhyay                               | Do                          |                           | University of<br>Kalyani                               | M.Sc.                               |
| 2023                                               | 3.         | Swati Patra                                           | Do                          | 2022                      | University of<br>Kalyani                               | M.Sc.                               |
|                                                    | 4.         | Sanjana Pal                                           | Do                          |                           | Maulana Abul Kalam<br>Azad University of<br>Technology | M.Sc.                               |