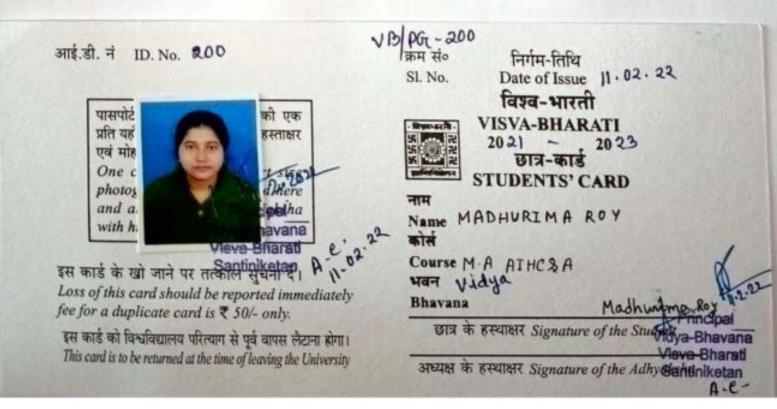

Date: 29.01.2024

Student progression to higher studies. UG to PG, PG to M. Phil., PG to Ph. D, M. Phil to Ph. D, Ph. D to post Doctoral, etc. (Last Batch, 2019-2020, 2020-2021, 2021-2022, 2022-23)

| Year of<br>Admissio<br>n in<br>Higher<br>Education | SI.<br>No.          | Name of student<br>enrolling into<br>higher education | Program graduated from      | Year of<br>Graduatio<br>n                           | Name of institution joined                          | Name of<br>programme<br>admitted to |
|----------------------------------------------------|---------------------|-------------------------------------------------------|-----------------------------|-----------------------------------------------------|-----------------------------------------------------|-------------------------------------|
|                                                    | 1.                  | Shilpa Mondal                                         | B.Sc. Hons. in<br>Nutrition |                                                     | The West Bengal<br>University of Health<br>Sciences | M.Sc.                               |
| 2019-<br>2020                                      | 2. Nargis Parvin Do |                                                       | 2019                        | The West Bengal<br>University of Health<br>Sciences | M.Sc.                                               |                                     |
|                                                    | 3.                  | Rajashri<br>Bhattacharyya                             | Do                          |                                                     | Vinoba Bhave<br>University                          | M.Sc.                               |

| Year of<br>Admissio<br>n in<br>Higher<br>Education | SI.<br>No | Name of student<br>enrolling into<br>higher education | Program graduated from      | Year of<br>Graduatio<br>n | Name of institution joined | Name of<br>programm<br>e admitted<br>to |
|----------------------------------------------------|-----------|-------------------------------------------------------|-----------------------------|---------------------------|----------------------------|-----------------------------------------|
| Concernon                                          | 1.        | Farhin Naz                                            | B.Sc. Hons. in<br>Nutrition |                           | Vidyasagar<br>University   | M.Sc.                                   |
| 2020-                                              | 2         | Monalisa<br>Mukherjee                                 | Do                          | 2020                      | Vidyasagar<br>University   | M.Sc.                                   |
| 2021                                               | 3.        | Puja Das                                              | Do                          | 2020                      | Vidyasagar<br>University   | M.Sc.                                   |
|                                                    | 4.        | Sumana Mohanta                                        | Do                          |                           | Vidyasagar<br>University   | M.Sc.                                   |

| Year of<br>Admissio<br>n in<br>Higher<br>Education | SI.<br>No. | Name of student<br>enrolling into<br>higher education | Program graduated from      | Year of<br>Graduatio<br>n | Name of institution joined                                 | Name of<br>programme<br>admitted to |
|----------------------------------------------------|------------|-------------------------------------------------------|-----------------------------|---------------------------|------------------------------------------------------------|-------------------------------------|
| Education 1.                                       | L          | Manisha Ghosh                                         | B.Sc. Hons. in<br>Nutrition |                           | Maulana Abul Kalam<br>Azad University of<br>Technology     |                                     |
|                                                    | 2.         | Sriparna khan                                         | Do                          |                           | Maulana Abul Kalam<br>Azad University of<br>Technology     | M.Sc.                               |
| 2021-<br>2022                                      | 3.         | Sneha Mukherjee                                       | Do                          | 2021                      | Maulana Abul Kalam<br>Azad University of M.S<br>Technology | M.Sc.                               |
|                                                    | 4.         | Ankhi Mondal                                          | Do                          | 1                         | Vidyasagar<br>University                                   | M.Sc.                               |
|                                                    | 5.         | Sultana Parvin                                        | Do Dohavid                  |                           | Vidyasagar<br>University                                   | M.Sc.                               |

|                                                    | 6.         | Priya Ghosh                                           | Do                          |                           | Vidyasagar<br>University                               | M.Sc.                               |
|----------------------------------------------------|------------|-------------------------------------------------------|-----------------------------|---------------------------|--------------------------------------------------------|-------------------------------------|
|                                                    | 7.         | Arpita Roy                                            | Do                          |                           | The University of<br>Burdwan                           | M.Sc.                               |
|                                                    | 8.         | Mousumi Pal                                           | Do                          |                           | The University of<br>Burdwan                           | M.Sc.                               |
|                                                    | 9.         | Shilpa Pal                                            | Do                          |                           | The University of<br>Burdwan                           | M.Sc.                               |
| Year of<br>Admissio<br>n in<br>Higher<br>Education | SI.<br>No. | Name of student<br>enrolling into<br>higher education | Program graduated from      | Year of<br>Graduatio<br>n | Name of institution joined                             | Name of<br>programme<br>admitted to |
|                                                    | 1.         | Ankita Sam                                            | B.Sc. Hons. in<br>Nutrition |                           | Vinoba Bhave<br>University                             | M.Sc.                               |
| 2022-                                              | 2.         | Antara<br>Chattopadhyay                               | Do                          |                           | University of<br>Kalyani                               | M.Sc.                               |
| 2023                                               | 3.         | Swati Patra                                           | Do                          | 2022                      | University of<br>Kalyani                               | M.Sc.                               |
|                                                    | 4.         | Sanjana Pal                                           | Do                          |                           | Maulana Abul Kalam<br>Azad University of<br>Technology | M.Sc.                               |