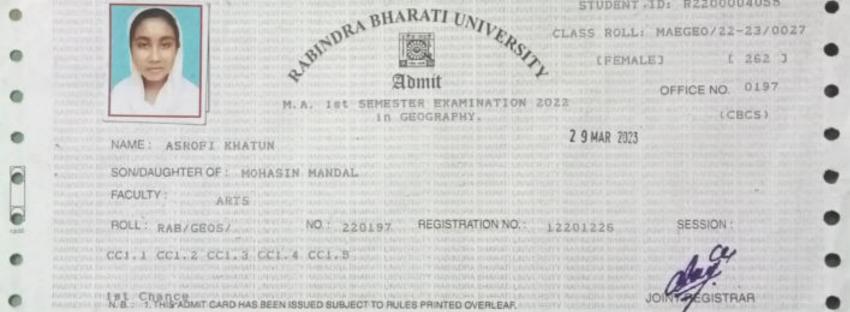

### DEPARTMENT OF GEOGRAPHY RECORD OF STUDENTS' PROGRESSION TO HIGHER STUDIES FOR THE LAST FIVE YEARS (2018-19 TO 2022-23)

| Year                  | Name of student who<br>enrolled for higher<br>education | Program<br>graduated from | Year of graduation | Name of institution<br>joined                       | Name of<br>program<br>admitted to |
|-----------------------|---------------------------------------------------------|---------------------------|--------------------|-----------------------------------------------------|-----------------------------------|
| 2022-<br>2023         | KESHAB CH BANERJEE                                      | B.A IN<br>GEOGRAPHY       | 2021               | RABINDRA BHARATI                                    | M.A                               |
| 2022-                 | ASRAFI KHATUN                                           | B.A IN<br>GEOGRAPHY       | 2021               | RABINDRA BHARATI                                    | M.A                               |
| 2022-<br>2023         | CHANDAN PAL                                             | B.A IN<br>GEOGRAPHY       | 2021               | RABINDRA BHARATI                                    | M.A                               |
| 2022-<br>2023         | SANGHATI KHATUN                                         | B.A IN<br>GEOGRAPHY       | 2021               | KAJI NAJRUL<br>UNIVERSITY                           | M.A                               |
| 2022-                 | OISHIKA ASH                                             | B.A IN<br>GEOGRAPHY       | 2021               | KAJI NAJRUL<br>UNIVERSITY                           | M.A                               |
| 2023                  | BIKRAM KHAN                                             | B.A IN<br>GEOGRAPHY       | 2021               | KAJI NAJRUL<br>UNIVERSITY                           | M.A                               |
| 2023<br>2022-<br>2023 | KALLAL GHOSH                                            | B.A IN<br>GEOGRAPHY       | 2021               | Baba Saheb<br>Ambedkar Education<br>University      | B.Ed                              |
| 2022-                 | RITESH GHOSH                                            | B.A IN<br>GEOGRAPHY       | 2021               | BURDWAN                                             | M.A                               |
| 2023<br>2022-<br>2023 | KHALIDA KHATUN                                          | B.A IN<br>GEOGRAPHY       | 2021               | BURDWAN                                             | M.A                               |
| 2022-<br>2023         | BADULI SOREN                                            | B.A IN<br>GEOGRAPHY       | 2021               | Baba Saheb Amedkar<br>Education University          | M.A                               |
| 2022-                 | HAMIDA KHATUN                                           | B.A IN<br>GEOGRAPHY       | 2021               | VISVA BHARATI                                       | M.A                               |
| 2023<br>2022-<br>2023 | SUBHADIP SAHA                                           | B.A IN<br>GEOGRAPHY       | 2021               | Baba Saheb Amedkar<br>Education University          | B.Ed                              |
| 2021-                 | JOYDEB DAS<br>BAIRAGYA                                  | B.A in Geography          | 2021               | CALCUTTA                                            | GIS MSC                           |
| 2021-                 | MD KHALLIUL<br>MONDAL                                   | B.A in Geography          | 20221              | SIKOM BOLPUR                                        | M.SC                              |
| 2022<br>2021-<br>2022 | BISHNU SARKAR                                           | B.A in Geography          | 2021               | M.M. All and SM.<br>Teachers' Training<br>Institute | B.Ed                              |