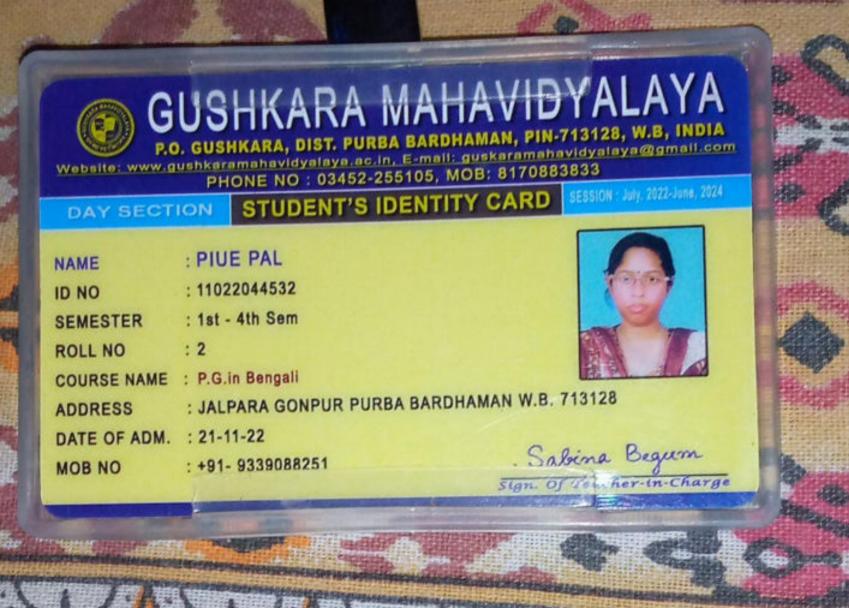

### P.O.: Gushkara, Dist.: Purba Bardhaman, Pin- 713128(W.B) e-mail id:- bengalidept@gushkaramahavidyalaya.ac.in

Name of the B.A. in Bengali students who enrolled for higher studies are listed below

| Year      | Name of<br>student who<br>enrolled for<br>higher<br>education | Program<br>graduated<br>from | Year of graduation | Name of<br>institution<br>joined | Name of<br>program<br>admitted<br>to |
|-----------|---------------------------------------------------------------|------------------------------|--------------------|----------------------------------|--------------------------------------|
| 2022-2023 | Anindita Maji                                                 | B.A in<br>Bengali            | 2022               | Gushkara<br>Mahavidyalaya,<br>BU | M.A                                  |
| 2022-2023 | Hemanga<br>Mondal                                             | B.A in<br>Bengali            | 2022               | Gushkara<br>Mahavidyalaya,<br>BU | M.A                                  |
| 2022-2023 | Srabani<br>Biswas                                             | B.A in<br>Bengali            | 2022               | The University<br>of Burdwan     | M.A                                  |
| 2022-2023 | Nabin<br>Pramanik                                             | B.A in<br>Bengali            | 2022               | Gushkara<br>Mahavidyalaya,<br>BU | M.A                                  |
| 2022-2023 | Piue Pal                                                      | B.A in<br>Bengali            | 2022               | Gushkara<br>Mahavidyalaya,<br>BU | M.A                                  |
| 2022-2023 | Pritha<br>Mondal                                              | B.A in<br>Bengali            | 2022               | Gushkara<br>Mahavidyalaya,<br>BU | M.A                                  |
| 2022-2023 | Protiva Gosh                                                  | B.A in<br>Bengali            | 2022               | The University<br>of Burdwan     | M.A                                  |
| 2022-2023 | Paritosh Das                                                  | B.A in<br>Bengali            | 2022               | Gushkara<br>Mahavidyalaya,<br>BU | M.A                                  |
| 2022-2023 | Sudipta Saha                                                  | B.A in<br>Bengali            | 2022               | Gushkara<br>Mahavidyalaya,<br>BU | M.A                                  |
| 2022-2023 | Ananya<br>Chakraborty                                         | B.A in<br>Bengali            | 2022               | The University<br>of Burdwan     | M.A                                  |