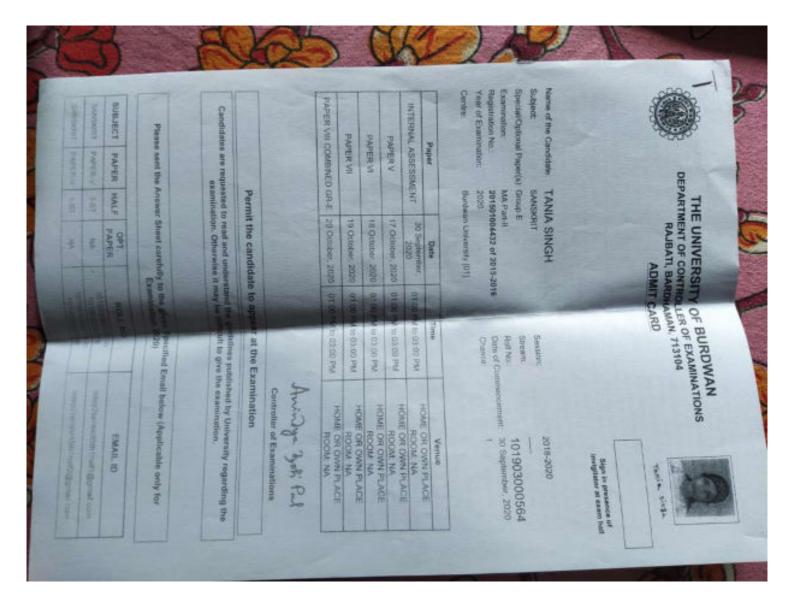

|                    | 94<br>7.79   |                        |

Result : A [Very Good]



Aningo zoh Pal

**Controller of Examinations** 

Date of Publication of Result : 21/10/2020







### BANKURA, WEST BENGAL "MARK SHEET CUM GRADE REPORT"



#### PG SEMESTER - IV EXAMINATION 2020-21

#### M.Sc. (GEOGRAPHY)

The following is the statement of marks and grades obtained by KARABI MONDAL

UIC 19143819002. Pegenetion No. 88201 of 2919-29 in M.Sc. SEMESTER - IV EXAMINATION 2025-21. Net in August 2021.

| -      | Contraction of the |                                                                | INTERNAL<br>ASSESSMENT |        | ENC    | -              | ERAMO     | ATIEN  |         |             |       |        |         |
|--------|--------------------|----------------------------------------------------------------|------------------------|--------|--------|----------------|-----------|--------|---------|-------------|-------|--------|---------|
| -      |