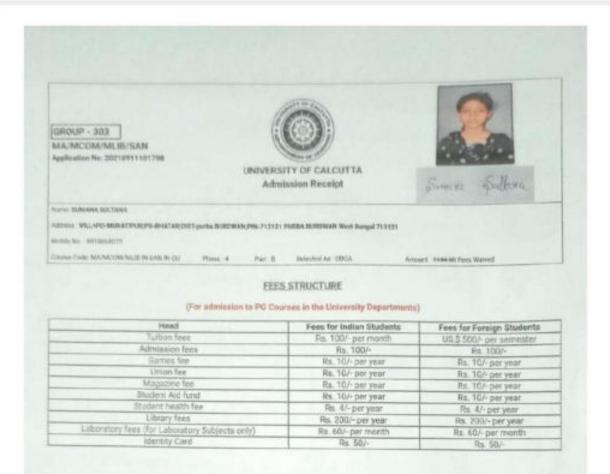

| GEZCBCS COURSE (Fany)<br>BUDDHIST STUDJES                                                                 |
| DSE / ELECTIVE COURSE (if any)                                                                                                                                                        | GE/CBCS COURSE (if any)                                                                                   |
| DSE / ELECTIVE COURSE (if any)                                                                                                                                                        | GE/CBCS COURSE (if any)                                                                                   |



Serial No. 210106005130



#### ADMIT CARD

#### M.A. SEMESTER - I EXAMINATION 2021

Name :SURAVI GHOSH

Son/Daughter of : NIKHIL GHOSH

Registration : 201801003801 of 2018-19

Program Name : M.A. in Sanskrit under Choice Based Credit System

Department/College : THE UNIVERSITY OF BURDWAN

Examinee Category : Regular

Gender : FEMALE

Roll No.: BUR/S/2021/103



Suravi Ghosh

| Channe | Course | 10.2  |
|--------|--------|-------|
| Chance | Count  | 12010 |

| Course Code | Course Name                                     |  |  |  |
|-------------|-------------------------------------------------|--|--|--|
| MASANS101   | VEDIC HYMNS AND HISTORY OF VEDIC LITERATURE     |  |  |  |
| MASANS102   | MEGHADUTA AND HARSACARITA                       |  |  |  |
| MASANS103   | BHASAPARICCHEDA (P